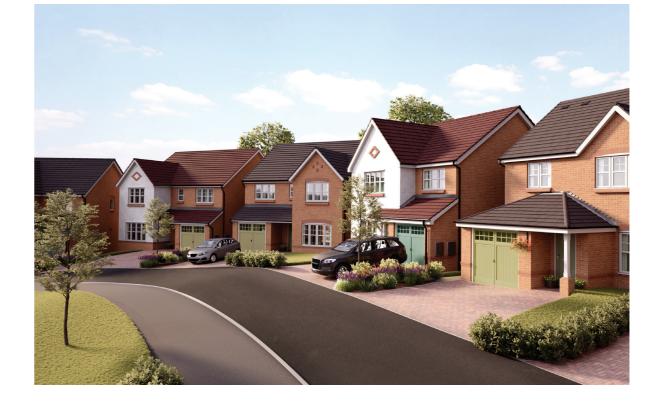

## **EXTERIOR FEATURES**

- Sealed double glazed white PVC-U windows, with French windows fitted
- Front door GRP pre-finished door in a solid colour externally and white internally
- Rear door GRP door finished in white
- External light to front entrance
- Steel up and over garage door painted to match front door (where applicable)
- Patio & pathways to be concrete paving flags (as per working drawing)
- 1.8m timber close boarded fence to side and rear
- Turf and landscaping to front garden (refer to landscape layout)
- Rear garden to be top soil
- Driveways to be blocked paved
- All shared drives and parking courts to be tarmac