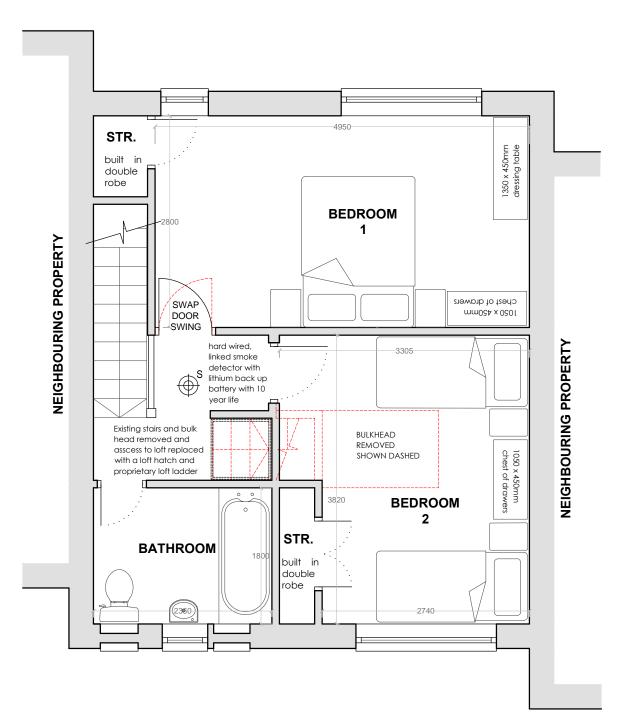

## **Bathroom & WC Provision**

• All dwellings should have a bathroom with a bath, washhand basin and wc. (the wc. may be separate). In circumstances where it is practically impossible to provide a bath a shower will be acceptable.

• All dwellings provided with a bath should also have a shower.

• In dwellings with more than one bedroom it should be possible to reach the bathroom without passing through a bedroom.

• Bathrooms should not be more than one storey away from the bedrooms

## Two person bedrooms

one bedroom should be able to contain a double bed and further large bedrooms 2 single beds or a double bed;
a bedside table;

• a large chest of drawers (this may be in an adjacent box room or on the landing if it does not impede circulation space);

a dressing table;

• one double or two single wardrobes (free standing or built in).

## PROPOSED FIRST FLOOR PLAN