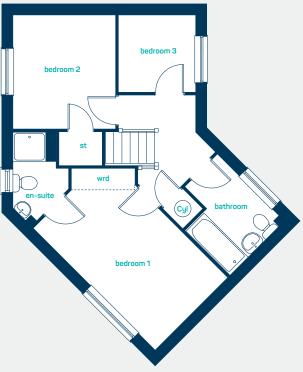

## first floor

bedroom 1 15′ 4″ x 9′ 1″ en-suite 6′ 9″ x 3′ 9″ bedroom 2 10′ 1″ x 9′ 2″ bedroom 3 6′ 10″ x 6′ 10″ bathroom 8′ 4″ x 6′ 10″

 $\begin{array}{lll} \text{bedroom 1} & 4.67\,\text{m} \times 2.76\,\text{m} \\ \text{en-suite} & 2.06\,\text{m} \times 1.14\,\text{m} \\ \text{bedroom 2} & 3.07\,\text{m} \times 2.79\,\text{m} \\ \text{bedroom 3} & 2.07\,\text{m} \times 2.07\,\text{m} \\ \text{bathroom} & 2.55\,\text{m} \times 2.07\,\text{m} \end{array}$ 