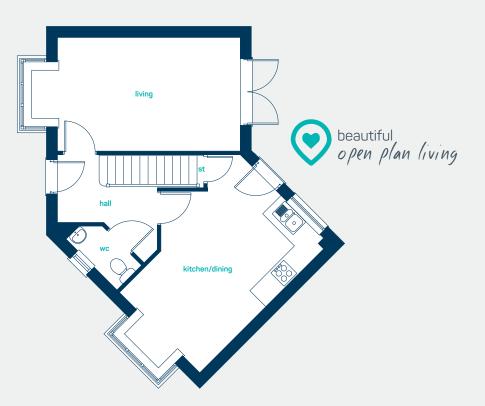

## ground floor

kitchen/dining 16'3" x 10' 0" living room 16' 3" x 10' 0" cloaks 7' 4" x 2' 11"

kitchen/dining 4.94m x 3.05m living room 4.94m x 3.05m cloaks 2.24m x 0.9m