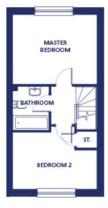

### **FLOOR PLANS**

## **First Floor**

## Master Bedroom

3.93m x 3.26m

#### Bedroom 2

3.93m x 2.67m

#### **Bathroom**

2.08m x 1.70m