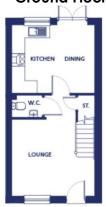

### **FLOOR PLANS**

## **Ground Floor**

## Kitchen/Dining

3.93m x 3.26m

### Lounge

3.93m x 3.67m

### W.C

1.45m x 1.07m