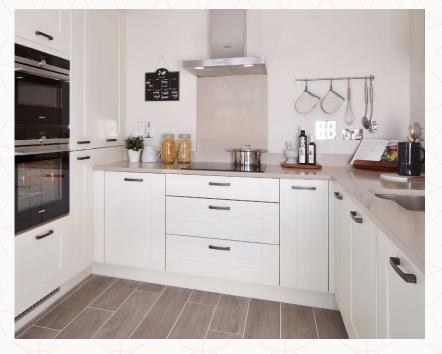

### THE AVON 3 GROUND FLOOR

1 Lounge/Dining 3.95 x 3.86 m 12'10" × 12'7"

2 Kitchen 2.78 x 1.89 m 9'1" x 6'2"

3 Cloaks 1.62 x 1.11 m 5'3" x 3'6"