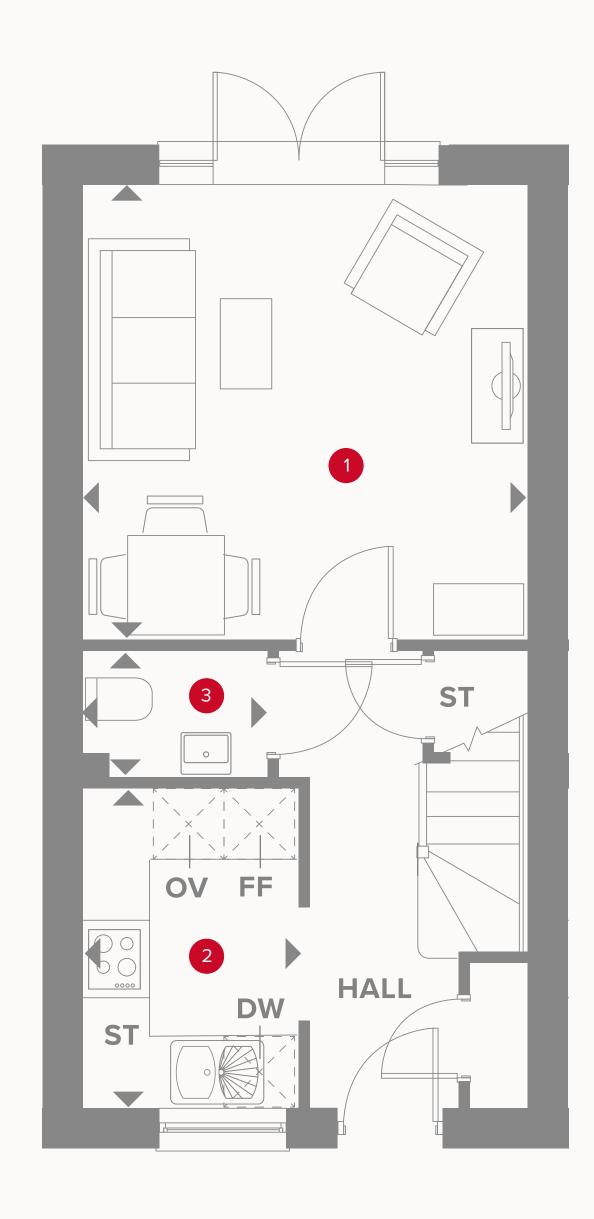

### THE AVON 3 GROUND FLOOR

1 Lounge/Dining 3.95 x 3.86 m 12'10" × 12'7"

2 Kitchen 2.78 x 1.89 m 9'1" x 6'2"

3 Cloaks 1.62 x 1.11 m 5'3" x 3'6"

#### **KEY**

<sup>∞</sup> Hob

**OV** Oven

**FF** Fridge/freezer

■ Dimensions start ST Storage cupboard

**DW** Dishwasher space

# 6 LANDING ST

### THE AVON 3 FIRST FLOOR

| 4 | Bedroom 1 | 16'8" × 10'4" | 5.12 x 3.17 m |
|---|-----------|---------------|---------------|
|   |           |               |               |

5 Bedroom 2 11'8" x 9'3" 3.60 x 2.82 m

6 Bedroom 3 9'5" x 7'3" 2.89 x 2.22 m

7 Bathroom 6'9" x 5'6" 2.10 x 1.71 m

### **KEY**

Customers should note this illustration is an example of the Avon 3 house type. All dimensions indicated are approximate and the furniture layout is for illustrative purposes only. Homes may be 'handed' (mirror image) versions of the illustrations, and may be detached, semi-detached or terraced. Materials used may differ from plot to plot including render and roof tile colours. Detailed plans and specifications are available for inspection for each plot at our Sales Centre during working hours and customers must check their individual specifications prior to making a reservation.