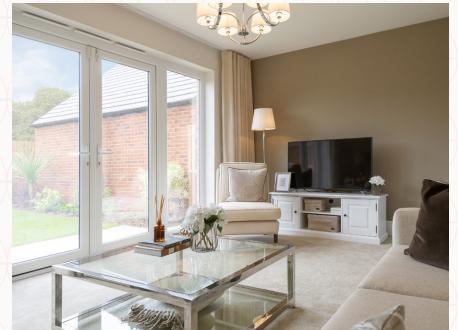

### THE AVON 3 GROUND FLOOR

1 Lounge/Dining 3.95 x 3.86 m 12'10" × 12'7"

2 Kitchen 2.78 x 1.89 m 9'1" x 6'2"

3 Cloaks 1.62 x 1.11 m 5'3" x 3'6"