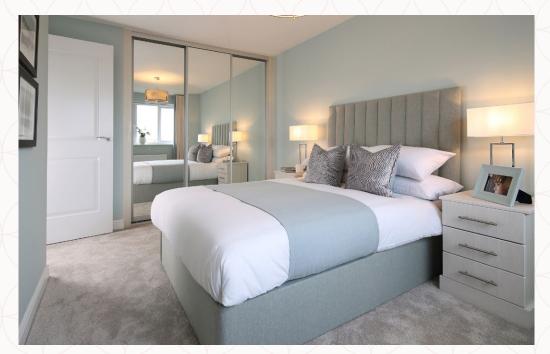

### THE AVON 3 FIRST FLOOR

| 4 | Bedroom 1 | 16'8" × 10'4" | 5.12 x 3.17 m |
|---|-----------|---------------|---------------|
|   |           |               |               |

5 Bedroom 2 11'8" x 9'3" 3.60 x 2.82 m