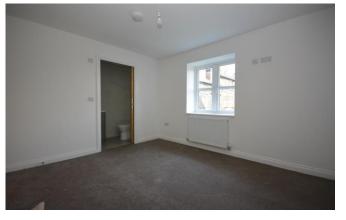

## Accommodation:

- Hallway (5.08m x 4.59m)
- Bathroom (2.54m x 2.27m)
- Open Plan Kitchen / Diner / Sitting Room (4.27m x 7.69m)
- Bedroom 1 (3.36m x 3.21m)
- Ensuite Shower (0.87m x 2.88m)
- Bedroom 2 (3.13m x 3.06m)
- Bedroom 3 (2.56m x 4.42m)