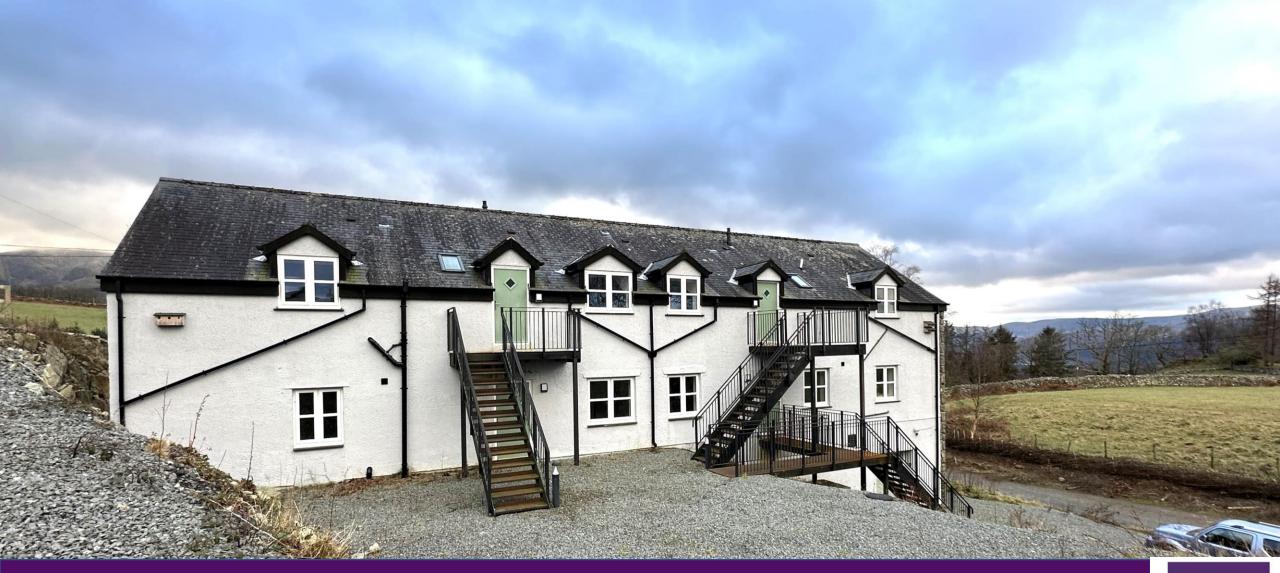

# Description

Flat 1 is a ground floor property of rendered construction under a slated roof. Being part of the former Fron Olau Country Hotel, situated on the outskirts of Dolgellau, the flat has been renovated to an extremely high standard to provide spacious and modern living accommodation. The Flat, benefits from a spacious open plan living room/kitchen/dining area, 3 bedrooms, one with ensuite and family bathroom. It must be noted that there is a local occupancy restriction (Section 106) on this property.

#### **Outside Communal Area:**

To the front there is a gravel courtyard area, with steps leading up to a further enclosed lawn area. Parking.

- Former Hotel Conversion Renovated to High Standard
- Semi Rural Location & Countryside Views
- Communal Outside Space & Parking

PROPERTY & PROFESSIONAL SERVICES 85 Stryd Fawr, Y Bala, LL23 7AE 01678 520495