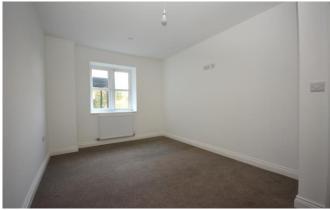

## Accommodation:

- Hallway (5.08m x 4.59m)
- Bathroom (2.54m x 2.27m)
- Open Plan Kitchen / Diner / Sitting Room (4.27m x 7.69m)
- Bedroom 1 (3.36m x 3.21m)
- Ensuite Shower (0.87m x 2.88m)
- Bedroom 2 (3.13m x 3.06m)
- Bedroom 3 (2.56m x 4.42m)