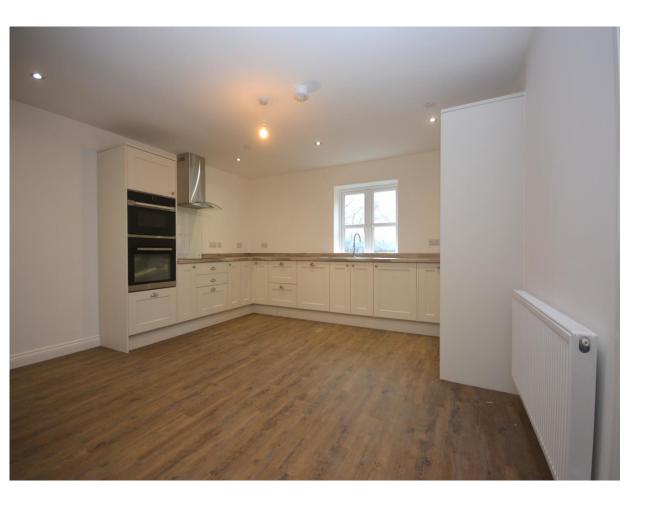

## Accommodation:

- Hallway (5.08m x 4.59m)
- Bathroom (2.54m x 2.27m)
- Open Plan Kitchen / Diner / Sitting Room (4.27m x 7.69m)
- Bedroom 1 (3.36m x 3.21m)
- Ensuite Shower (0.87m x 2.88m)
- Bedroom 2 (3.13m x 3.06m)
- Bedroom 3 (2.56m x 4.42m)