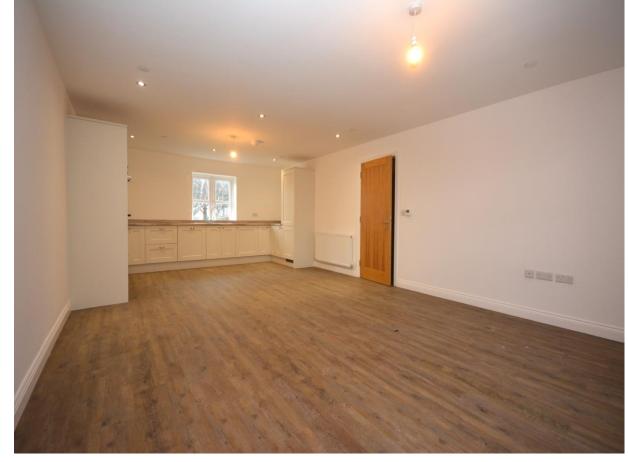

## Accommodation:

- Hallway (5.08m x 4.59m)
- Bathroom (2.54m x 2.27m)
- Open Plan Kitchen / Diner / Sitting Room (4.27m x 7.69m)
- Bedroom 1 (3.36m x 3.21m)
- Ensuite Shower (0.87m x 2.88m)
- Bedroom 2 (3.13m x 3.06m)
- Bedroom 3 (2.56m x 4.42m)