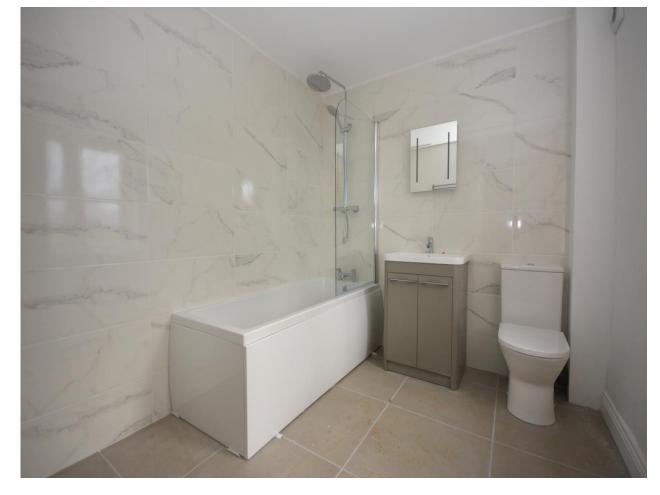

## Accommodation:

- Hallway (5.08m x 4.59m)
- Bathroom (2.54m x 2.27m)
- Open Plan Kitchen / Diner / Sitting Room (4.27m x 7.69m)
- Bedroom 1 (3.36m x 3.21m)
- Ensuite Shower (0.87m x 2.88m)
- Bedroom 2 (3.13m x 3.06m)
- Bedroom 3 (2.56m x 4.42m)